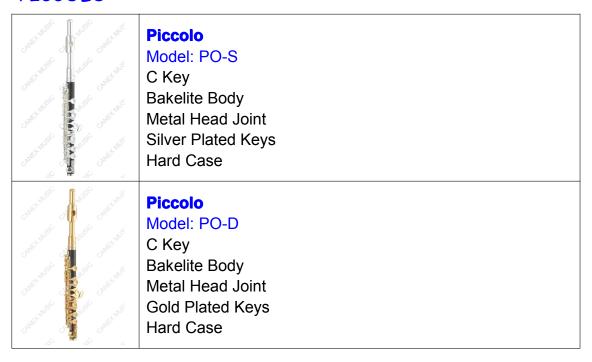

d Keys

B Foot joint

Cleaning Rod, Cleaning Cloth, Gloves

Leather Case



# JUNIOR FLUTE



**Junior Flute** 

Model: FL160E-S 16 Closed-holes

Split-E key;

opiit L it

C key

Cupronickel Body;

Offset G key

Blue Steel Spring;

Silver Plated

Cleaning Rod, Cleaning Cloth, Gloves

Leather Case

With Curved head joint

Available Colour: Purple, Green, Black, Blue, Red, etc



**Junior Flute** 

Model: FLJ-S

One-Piece Body To Low D

Assisted Fingering;

**Cupronickel Body** 

Offset G key;

Blue Steel Spring

Silver Plated;

Curved head joint

Imported High Quality Pads; Quality Hard Case.

Available Colour: Purple, Green, Black, Blue, Red, etc.

Newly & Specially Designed For Junior Students Under Age

of 10.

Smaller Size Than Normal Curved Head Flutes.

# **PICCOLOS**

# **PICCOLO**



# WOODEN PICCOLO



# **CLARINETS**

# Bb SOPRANO CLARINET

|