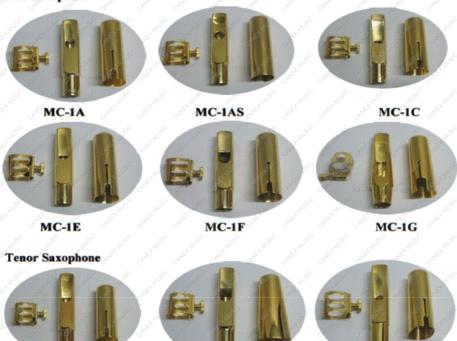

handle & Lock on Front
Easy Carrying

Be Available For Alto Sax, Tenor Sax, Soprano Sax



Material: Foambody, fabric Black Colour With handles on Front & Side Come with Belt on Back Easy Carrying Customer Logo Sewing on surface

Be Available For Alto Sax, Tenor Sax, Soprano Sax



Material: Foambody, fabric With handles on Front & Side Come with Belt on Back Easy Carrying Customer Logo Sewing on surface

Colour: Red, Blue, Black,etc Be Available For Alto Sax, Tenor Sax, Soprano Sax

### Saxophone Foambody Case (Oblong)

Material: Foambody, fabric With handles on Front & Side Come with Belt on Back Easy Carrying Customer Logo Sewing on surface

Colour: Red, Blue, Black,etc Be Available For Alto Sax, Tenor Sax, Soprano Sax









### MOUTHPIECE

#### Metal Mouthpiece

### Alto Saxophone



MC-2B

### Soprano Saxophone

MC-2A



MC-3A

Metal Clarinets Brass Material, Gold/Silver Plated.

Tip Opening: 6-9

Customized tip opening is available

Hand making of table,tip and side-rails,baffle,inner walls of the side rails,etc.

OEM service supplied for free



MC-2T

### Bakelite Mouthpiece

### Smooth surface, and good quality hard rubber Nickel Plated Ligature, Plastic Cap



Model: MA-1 Alto Sax MPS Model: MA-2 Tenor Sax,Bakelite Model: MA-3 Soprano Sax,Bakelite

## Leather Ligatures For Saxophone Mouthpieces



**LEATHER Ligature** 

This is a very nice quality after market Leather Ligature.

It has a single screw adjustment and is supplied with it's own Black plastic Mouthpiece cap. The Ligature applies an even pressure along the length of the reed without over-tightening a