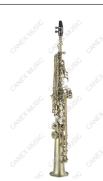

### **Straight Soprano Saxophone**

Model: SASS202

Archaize Bronze; Bb Key; High pitch #G key; Front F key

Blue Steel Spring; Bakelite Mouthpiece

Hand Engraving

Wooden Leather Case

Belt, Gloves, Cleaning Cloth, Cork Grease Supplied with straight and angled necks

### **Straight Soprano Saxophone**

Model: SASS301

Brass; Bb key; High pitch #F key; Front F key

Blue Steel Spring; Bakelite Mouthpiece

Hand Engraving Gold Lacquer

Wooden Leather Case

Belt, Gloves, Cleaning Cloth, Cork Grease