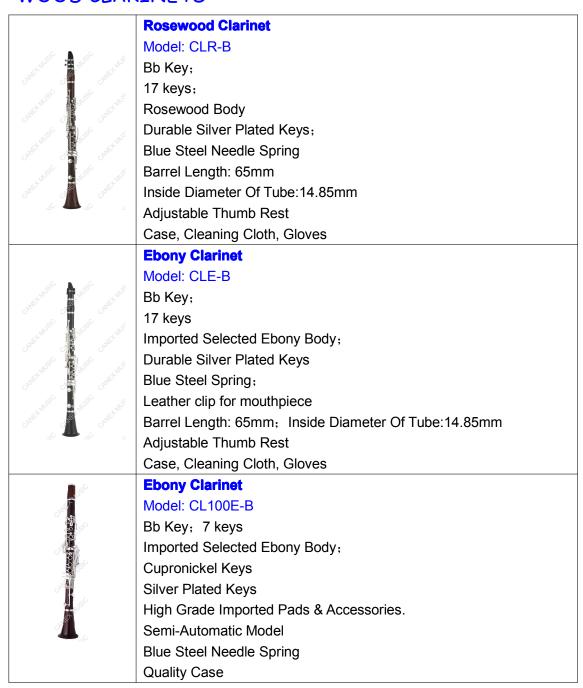

Body

**Durable Nickel Plated Keys** 

Blue Steel Spring; Adjustable Thumb Rest

Barrel Length: 49mm

Alternative Barrel Length: 46mm Case, Cleaning Cloth, Gloves





# EB KEY CLARINETS



# G KEY CLARINETS



## GERMANY CLARINETS





# ALTO CLARINETS



### **Alto Clarinet**

Model: CLA-S

Eb Key

**Bakelite Body** 

**Durable Silver Plated Keys** 

**Curved Neck** 

Case, Cleaning Cloth, Gloves

# **BASS CLARINETS**



### **Bass Clarinet**

Model: CLBC-S

Bb Key

**Bakelite Body** 

**Durable Silver Plated Keys** 

**Curved Neck** 

Case, Cleaning Cloth, Gloves

# JUNIOR CLARINETS & OBOES



### **Junior Clarinets & Oboes**

Model No: CLM-N

Bb Key

**Bakelite Body** 

Nickel Plated

Provided with clarinet

diapason and timbre,

very suitable for juniors Students.

# WOOD CLARINETS





# **OBOES**

# FULL AUTOMATIC OBOES

| OB2-N | Full Automatic Oboes                  |
|-------|---------------------------------------|
|       | OB2-N                                 |
|       | C key                                 |
|       | Bakelite Body                         |
|       | Full automatic model                  |
|       | Blue steel needle springs             |
|       | High quality cork pads                |
|       | Nickel Plated Keys                    |
|       | Cork grease & Cleaning cloth included |
|       | Leather look hard case with Bag.      |

# SEMI-AUTOMATIC OBOES

|