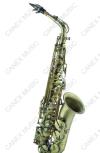

### **ALTO SAXOPHONES**

### **Alto Saxophone**

Model: SAA202

Archaize Bronze; Eb Key High pitch #F key; Front F key

Blue Steel Spring; Bakelite Mouthpiece

Hand Engraving Hard Shell Case

Belt, Gloves, Cleaning Cloth, Cork Grease