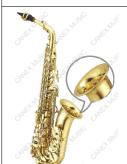

### **ALTO SAXOPHONES**

### **Alto Saxophone**

Model: SAA400-L

Brass Body; Eb key; High pitch #F key; Front F key Blue Steel Spring; Bakelite Mouthpiece; Hand Engraving

Gold Lacquer ; Hard Shell Case

Belt, Gloves, Cleaning Cloth, Cork Grease