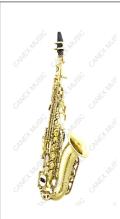

# **TENOR SAXOPHONE**

### **Tenor Saxophone**

Model: SAT202

Archaize Bronze; Bb Key;

High pitch #F key

Front F key; Blue Steel Spring

Bakelite Mouthpiece Hand Engraving Hard Shell Case

Belt, Gloves, Cleaning Cloth, Cork Grease