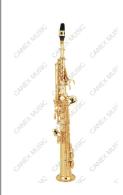

### SOPRANO SAXOPHONE

### **Curved Soprano Saxophone**

Model: SASF-L Brass; Bb key;

High pitch #F key; Front F key

Blue Steel Spring; Bakelite Mouthpiece

Hand Engraving; Gold Lacquer

Foambody Case

Belt, Gloves, Cleaning Cloth, Cork Grease

Finish can also be nickel plated, silver plated, gold plated, various of

color, etc.

Left Hand Playing

### **Curved Soprano Saxophone**

Model: SAS-L Brass; Bb key;

High pitch #F key; Front F key

Blue Steel Spring; Bakelite Mouthpiece

Hand Engraving; Gold Lacquer

Foambody Case

Belt, Gloves, Cleaning Cloth, Cork Grease

Finish can also be nickel plated, silver plated, gold plated, various of

color, etc.

### **Straight Soprano Saxophone**

Model: SASS202

Archaize Bronze; Bb Key; High pitch #G key; Front F key

Blue Steel Spring; Bakelite Mouthpiece

Hand Engraving

Wooden Leather Case

Belt, Gloves, Cleaning Cloth, Cork Grease Supplied with straight and angled necks

### **Straight Soprano Saxophone**

Model: SASS301

Brass; Bb key; High pitch #F key; Front F key

Blue Steel Spring; Bakelite Mouthpiece

Hand Engraving Gold Lacquer

Wooden Leather Case

Belt, Gloves, Cleaning Cloth, Cork Grease

One piece Neck

### **Straight Soprano Saxophone**

Model: SASS401 Brass; Bb key;

High pitch #F key; Front F key

Blue Steel Spring; Bakelite Mouthpiece

Hand Engraving; Gold Lacquer

Wooden Leather Case

Belt, Gloves, Cleaning Cloth, Cork Grease Supplied with straight and angled necks

Saxellos(tipped bell)

### **Straight Soprano Saxophone**

Model: SASS-L Brass; Bb Key;

High pitch #F key; Front F key

Blue Steel Spring; Bakelite Mouthpiece

Hand Engraving; Gold Lacquer

Foambody Case

Belt, Gloves, Cleaning Cloth, Cork Grease Supplied with straight and angled necks

Finish can also be nickel plated, silver plated, gold plated, various of

color, etc.

**Model: SASS-PK** 

Brass ; Bb Key ; High pitch #F key Front F key ; Blue Steel Spring

**Bakelite Mouthpiece** 

Hand Engraving; Black Nickel Plated

Gold Lacquer Keys Foambody Case

Belt, Gloves, Cleaning Cloth, Cork Grease

Supplied with and angled necks