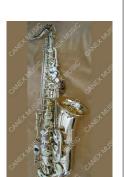

# **TENOR SAXOPHONE**

### **Tenor Saxophone**

Model: SAT202

Archaize Bronze; Bb Key;

High pitch #F key

Front F key; Blue Steel Spring

Bakelite Mouthpiece Hand Engraving Hard Shell Case

Belt, Gloves, Cleaning Cloth, Cork Grease