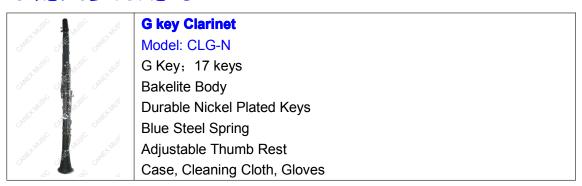

est

Case, Cleaning Cloth, Gloves

Available Colour: black,red,blue,purple,yellow,green,white,pink,etc.

### **Rosewood Clarinet**

Model: CLR-B

Bb Key; 17 keys; Rosewood Body;

Durable Silver Plated Keys Blue Steel Needle Spring Barrel Length: 65mm

Inside Diameter Of Tube:14.85mm

Adjustable Thumb Rest

Case, Cleaning Cloth, Gloves

# C KEY CLARINETS



Model: CL11C-N C Key; 11 keys; Bakelite Body

**Durable Nickel Plated Keys** 

Blue Steel Spring

**Dual Barrel** 

Adjustable Thumb Rest

Case, Cleaning Cloth, Gloves

### **C Key Clarinet**

Model: CLC-N

C Key; 17 keys; Bakelite Body

**Durable Nickel Plated Keys** 

Blue Steel Spring; Adjustable Thumb Rest

Barrel Length: 49mm

Alternative Barrel Length: 46mm Case, Cleaning Cloth, Gloves





# EB KEY CLARINETS



# G KEY CLARINETS



## GERMANY CLARINETS





# ALTO CLARINETS



### **Alto Clarinet**

Model: CLA-S

Eb Key

**Bakelite Body** 

**Durable Silver Plated Keys** 

**Curved Neck** 

Case, Cleaning Cloth, Gloves

# **BASS CLARINETS**



### **Bass Clarinet**

Model: CLBC-S

Bb Key

**Bakelite Body** 

**Durable Silver Plated Keys** 

**Curved Neck** 

Case, Cleaning Cloth, Gloves

# JUNIOR CLARINETS & OBOES



### **Junior Clarinets & Oboes**

Model No: CLM-N

Bb Key

**Bakelite Body** 

Nickel Plated

Provided with clarinet

diapason and timbre,

very suitable for juniors Students.

# WOOD CLARINETS





# **OBOES**

# FULL AUTOMATIC OBOES

| OB2-N | Full Automatic Oboes                  |
|-------|---------------------------------------|
|       | OB2-N                                 |
|       | C key