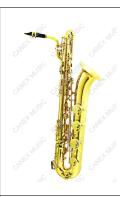

# BARITONE SAXOPHONE

## **Baritone Saxophone**

Model: SAB-L

Brass; Eb key; Low A

High pitch #F key

Blue Steel Needle Spring

**Bakelite Mouthpiece** 

Double Braces On low Bb, B, and C

Gold Lacquer