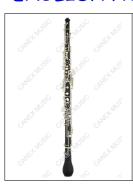

| Leather look hard case, outside soft carrying bag                   |



# **BASSOON**

# **BASSOON**



### Model: BAS-S

C Key; High Grade Maple Body

Silver Plated Keys; Metal lined finger holes

Good quality smooth rollers; Half rubber lined boot High C, D and E Keys; Wooden Leather Case.

This brand new, (wooden) Bassoon designed around the famous German Heckel, would certainly suit the student to intermediate level

Bassoonist.

# **ENGLISH HORN**

# **ENGLISH HORN**



Model: OB300

F Key

**Bakelite Body** 

Automatic model

Wood look matte finish

Nickel-plated keys

Leather look hard case With Bag.



# **ACCESSORIES**

### **BAGS & CASES**

#### Bags & Cases

### Saxophone ABS Case

Material: ABS
Black Colour
With handle & Lock on Front
Easy Carrying

Be Available For Alto Sax, Tenor Sax, Soprano Sax



Material: Foambody, fabric Black Colour With handles on Front & Side Come with Belt on Back Easy Carrying Customer Logo Sewing on surface

Be Available For Alto Sax, Tenor Sax, Soprano Sax



Material: Foambody, fabric With handles on Front & Side Come with Belt on Back Easy Carrying Customer Logo Sewing on surface

Colour: Red, Blue, Black,etc Be Available For Alto Sax, Tenor Sax, Soprano Sax

### Saxophone Foambody Case (Oblong)

Material: Foambod