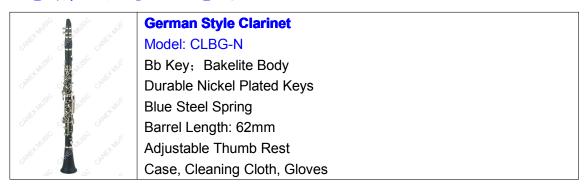

h, Gloves

Available Colour: black,red,blue,purple,yellow,green,white,pink,etc.

### **Rosewood Clarinet**

Model: CLR-B

Bb Key; 17 keys; Rosewood Body;

Durable Silver Plated Keys Blue Steel Needle Spring Barrel Length: 65mm

Inside Diameter Of Tube:14.85mm

Adjustable Thumb Rest

Case, Cleaning Cloth, Gloves

# C KEY CLARINETS



Model: CL11C-N C Key; 11 keys; Bakelite Body

**Durable Nickel Plated Keys** 

Blue Steel Spring

**Dual Barrel** 

Adjustable Thumb Rest

Case, Cleaning Cloth, Gloves

### **C Key Clarinet**

Model: CLC-N

C Key; 17 keys; Bakelite Body

**Durable Nickel Plated Keys** 

Blue Steel Spring; Adjustable Thumb Rest

Barrel Length: 49mm

Alternative Barrel Length: 46mm Case, Cleaning Cloth, Gloves





# EB KEY CLARINETS



# G KEY CLARINETS



## GERMANY CLARINETS





# ALTO CLARINETS



### **Alto Clarinet**

Model: CLA-S

Eb Key

**Bakelite Body** 

**Durable Silver Plated Keys** 

**Curved Neck** 

Case, Cleaning Cloth, Gloves

# **BASS CLARINETS**



### **Bass Clarinet**

Model: CLBC-S

Bb Key

**Bakelite Body** 

**Durable Silver Plated Keys** 

**Curved Neck** 

Case, Cleaning Cloth, Gloves

# JUNIOR CLARINETS & OBOES



### **Junior Clarinets & Oboes**

Model No: CLM-N

Bb Key

**Bakelite Body** 

Nickel Plated

Provided with clarinet

diapason and timbre,

very suitable for juniors Students.

# WOOD CLARINETS





# **OBOES**

# FULL AUTOMATIC OBOES

| OB2-N | Full Automatic Oboes                  |
|-------|---------------------------------------|
|       | OB2-N                                 |
|       | C key