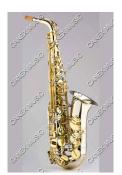

### **ALTO SAXOPHONES**

### **Alto Saxophone**

Model: SAA202

Archaize Bronze; Eb Key High pitch #F key; Front F key

Blue Steel Spring; Bakelite Mouthpiece

Hand Engraving Hard Shell Case

Belt, Gloves, Cleaning Cloth, Cork Grease