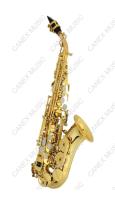

### **ALTO SAXOPHONES**

### **Alto Saxophone**

Model: SAA201

Archaize Gold Brass; Eb Key High pitch #F key; Front F key

Blue Steel Spring; Bakelite Mouthpiece

Hand Engraving Hard Shell Case

Belt, Gloves, Cleaning Cloth, Cork Grease