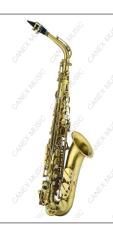

### **ALTO SAXOPHONES**

### **Alto Saxophone**

Model: SAA201

Archaize Gold Brass; Eb Key High pitch #F key; Front F key

Blue Steel Spring; Bakelite Mouthpiece

Hand Engraving Hard Shell Case

Belt, Gloves, Cleaning Cloth, Cork Grease