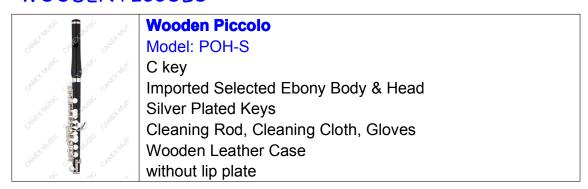

Cleaning Rod, Cleaning Cloth, Gloves

Leather Case



# JUNIOR FLUTE



**Junior Flute** 

Model: FL160E-S 16 Closed-holes

Split-E key;

opiit L it

C key

Cupronickel Body;

Offset G key

Blue Steel Spring;

Silver Plated

Cleaning Rod, Cleaning Cloth, Gloves

Leather Case

With Curved head joint

Available Colour: Purple, Green, Black, Blue, Red, etc



**Junior Flute** 

Model: FLJ-S

One-Piece Body To Low D

Assisted Fingering;

**Cupronickel Body** 

Offset G key;

Blue Steel Spring

Silver Plated;

Curved head joint

Imported High Quality Pads; Quality Hard Case.

Available Colour: Purple, Green, Black, Blue, Red, etc.

Newly & Specially Designed For Junior Students Under Age

of 10.

Smaller Size Than Normal Curved Head Flutes.

# **PICCOLOS**

# **PICCOLO**



# WOODEN PICCOLO



# **CLARINETS**

# Bb SOPRANO CLARINET

|