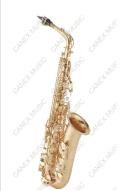

### **ALTO SAXOPHONES**

### **Alto Saxophone**

Model: SAA202

Archaize Bronze; Eb Key High pitch #F key; Front F key

Blue Steel Spring; Bakelite Mouthpiece

Hand Engraving Hard Shell Case

Belt, Gloves, Cleaning Cloth, Cork Grease