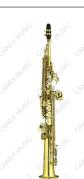

### **Straight Soprano Saxophone**

Model: SASS301

Brass; Bb key; High pitch #F key; Front F key

Blue Steel Spring; Bakelite Mouthpiece

Hand Engraving Gold Lacquer

Wooden Leather Case

Belt, Gloves, Cleaning Cloth, Cork Grease

One piece Neck