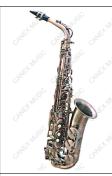

### **ALTO SAXOPHONES**

### **Alto Saxophone**

Model: SAA201

Archaize Gold Brass; Eb Key High pitch #F key; Front F key

Blue Steel Spring; Bakelite Mouthpiece

Hand Engraving Hard Shell Case

Belt, Gloves, Cleaning Cloth, Cork Grease