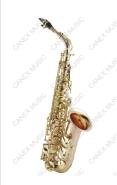

### **ALTO SAXOPHONES**

### **Alto Saxophone**

Model: SAA202

Archaize Bronze; Eb Key High pitch #F key; Front F key

Blue Steel Spring; Bakelite Mouthpiece

Hand Engraving Hard Shell Case

Belt, Gloves, Cleaning Cloth, Cork Grease