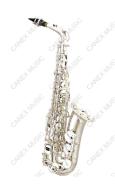

### **ALTO SAXOPHONES**

### **Alto Saxophone**

Model: SAA-N

Brass Body ;Eb Key ;High pitch #F key Front F key ;Blue Steel Needle Spring

Bakelite Mouthpiece;

Hand Engraving; Nickel Plated

Hard Shell Case

Belt, Gloves, Cleaning Cloth