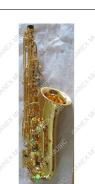

### **ALTO SAXOPHONES**

### **Alto Saxophone**

Model: SAA201

Archaize Gold Brass; Eb Key High pitch #F key; Front F key

Blue Steel Spring; Bakelite Mouthpiece

Hand Engraving Hard Shell Case

Belt, Gloves, Cleaning Cloth, Cork Grease