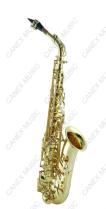

### **ALTO SAXOPHONES**

### **Alto Saxophone**

Model: SAA400-L

Brass Body; Eb key; High pitch #F key; Front F key Blue Steel Spring; Bakelite Mouthpiece; Hand Engraving

Gold Lacquer ; Hard Shell Case

Belt, Gloves, Cleaning Cloth, Cork Grease

Finish can also be nickel plated, silver plated, gold plated, various of

color, etc.

One extra sound hole to make easily playing of 7 and  ${\rm i}$ 

Double arms on low C, B, Bb keys for better feel and stability in low

register

Reinforced spatula bracing