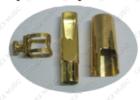

e Available For Alto Sax, Tenor Sax, Soprano Sax



Material: Foambody, fabric Black Colour With handles on Front & Side Come with Belt on Back Easy Carrying Customer Logo Sewing on surface

Be Available For Alto Sax, Tenor Sax, Soprano Sax



Material: Foambody, fabric With handles on Front & Side Come with Belt on Back Easy Carrying Customer Logo Sewing on surface

Colour: Red, Blue, Black,etc Be Available For Alto Sax, Tenor Sax, Soprano Sax

### Saxophone Foambody Case (Oblong)

Material: Foambody, fabric With handles on Front & Side Come with Belt on Back Easy Carrying Customer Logo Sewing on surface

Colour: Red, Blue, Black,etc Be Available For Alto Sax, Tenor Sax, Soprano Sax









### MOUTHPIECE

#### Metal Mouthpiece

### Alto Saxophone



MC-2B

### Soprano Saxophone

MC-2A



MC-3A

Metal Clarinets Brass Material, Gold/Silver Plated.

Tip Opening: 6-9

Customized tip opening is available

Hand making of table,tip and side-rails,baffle,inner walls of the side rails,etc.

OEM service supplied for free



MC-2T

### Bakelite Mouthpiece

### Smooth surface, and good quality hard rubber Nickel Plated Ligature, Plastic Cap



Model: MA-1 Alto Sax MPS Model: MA-2 Tenor Sax,Bakelite Model: MA-3 Soprano Sax,Bakelite

## Leather Ligatures For Saxophone Mouthpieces



**LEATHER Ligature** 

This is a very nice quality after market Leather Ligature.

It has a single screw adjustment and is supplied with it's own Black plastic Mouthpiece cap. The Ligature applies an even pressure along the length of the reed without over-tightening aiding in a free blowing feel to be achi