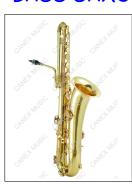

### BASS SAXOPHONE

### **Bass Saxophone**

Model: SABB-L

Brass Bb key

High pitch #F key Bakelite Mouthpiece

Gold Lacquer

Hard Case