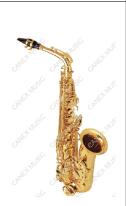

### **ALTO SAXOPHONES**

### **Alto Saxophone**

Model: SAA201

Archaize Gold Brass; Eb Key High pitch #F key; Front F key

Blue Steel Spring; Bakelite Mouthpiece

Hand Engraving Hard Shell Case

Belt, Gloves, Cleaning Cloth, Cork Grease