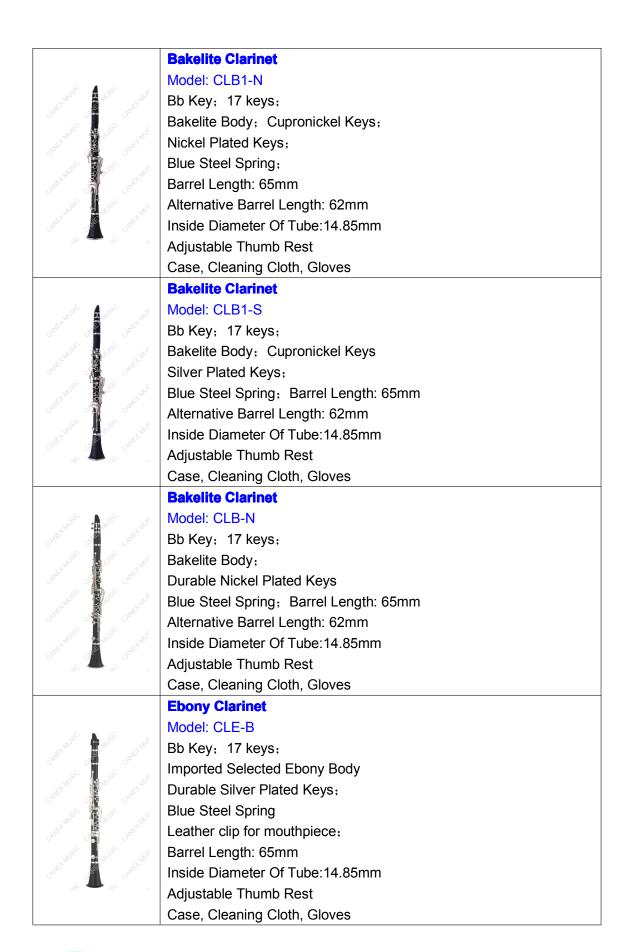

| Quality Case                             |









Bb Key; 17 Keys;

ABS Body;

**Durable Nickel Plated Keys** 

Blue Steel Spring; Barrel Length: 65mm

Alternative Barrel Length: 62mm; Inside Diameter Of Tube:14.85m

Adjustable Thumb Rest

Case, Cleaning Cloth, Gloves

Available Colour: black,red,blue,purple,yellow,green,white,pink,etc.

### **Rosewood Clarinet**

Model: CLR-B

Bb Key; 17 keys; Rosewood Body;

Durable Silver Plated Keys Blue Steel Needle Spring Barrel Length: 65mm

Inside Diameter Of Tube:14.85mm

Adjustable Thumb Rest

Case, Cleaning Cloth, Gloves

# C KEY CLARINETS



Model: CL11C-N C Key; 11 keys; Bakelite Body

**Durable Nickel Plated Keys** 

Blue Steel Spring

**Dual Barrel** 

Adjustable Thumb Rest

Case, Cleaning Cloth, Gloves

### **C Key Clarinet**

Model: CLC-N

C Key; 17 keys; Bakelite Body

**Durable Ni