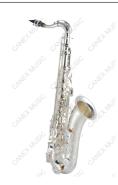

# **TENOR SAXOPHONE**

### **Tenor Saxophone**

Model: SAT202

Archaize Bronze; Bb Key;

High pitch #F key

Front F key; Blue Steel Spring

Bakelite Mouthpiece Hand Engraving Hard Shell Case

Belt, Gloves, Cleaning Cloth, Cork Grease