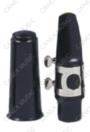

Sewing on surface

Colour: Red, Blue, Black,etc Be Available For Alto Sax, Tenor Sax, Soprano Sax

### Saxophone Foambody Case (Oblong)

Material: Foambody, fabric With handles on Front & Side Come with Belt on Back Easy Carrying Customer Logo Sewing on surface

Colour: Red, Blue, Black,etc Be Available For Alto Sax, Tenor Sax, Soprano Sax









### MOUTHPIECE

#### Metal Mouthpiece

### Alto Saxophone



MC-2B

### Soprano Saxophone

MC-2A



MC-3A

Metal Clarinets Brass Material, Gold/Silver Plated.

Tip Opening: 6-9

Customized tip opening is available

Hand making of table,tip and side-rails,baffle,inner walls of the side rails,etc.

OEM service supplied for free



MC-2T

### Bakelite Mouthpiece

### Smooth surface, and good quality hard rubber Nickel Plated Ligature, Plastic Cap



Model: MA-1 Alto Sax MPS Model: MA-2 Tenor Sax,Bakelite Model: MA-3 Soprano Sax,Bakelite

## Leather Ligatures For Saxophone Mouthpieces



**LEATHER Ligature** 

This is a very nice quality after market Leather Ligature.

It has a single screw adjustment and is supplied with it's own Black plastic Mouthpiece cap. The Ligature applies an even pressure along the length of the reed without over-tightening aiding in a free blowing feel to be achieved

We have these Ligatures available for:

Alto Saxophone Tenor Saxophone Soprano Saxophone Baritone Sax

### Metal Liagure & Cap For Mouthpieces

We can Supply Metal Caps For The Saxophone Mouthpieces, Nickel Plated For Whom Would Like To Change Or Get Better Quality Mouthpiece Caps.

The Same Situation For the Ligature/Clip.

Metal Cap & Clip