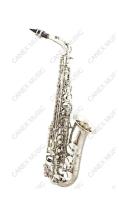

### **ALTO SAXOPHONES**

### **Alto Saxophone**

Model: SAA-S

Brass Body; Eb Key; High pitch #F key Front F key; Blue Steel Needle Spring;

**Bakelite Mouthpiece** 

Hand Engraving; Silver Plated; Hard Shell Case

Belt, Gloves, Cleaning Cloth