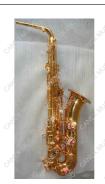

### **ALTO SAXOPHONES**

### **Alto Saxophone**

Model: SAA201

Archaize Gold Brass; Eb Key High pitch #F key; Front F key

Blue Steel Spring; Bakelite Mouthpiece

Hand Engraving Hard Shell Case

Belt, Gloves, Cleaning Cloth, Cork Grease