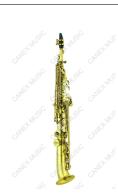

### **Straight Soprano Saxophone**

Model: SASS401 Brass; Bb key;

High pitch #F key; Front F key

Blue Steel Spring; Bakelite Mouthpiece

Hand Engraving; Gold Lacquer

Wooden Leather Case

Belt, Gloves, Cleaning Cloth, Cork Grease Supplied with straight and angled necks

Saxellos(tipped bell)