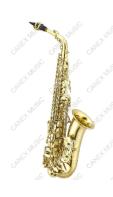

### **ALTO SAXOPHONES**

### **Alto Saxophone**

Model: SAA201

Archaize Gold Brass; Eb Key High pitch #F key; Front F key

Blue Steel Spring; Bakelite Mouthpiece

Hand Engraving Hard Shell Case

Belt, Gloves, Cleaning Cloth, Cork Grease