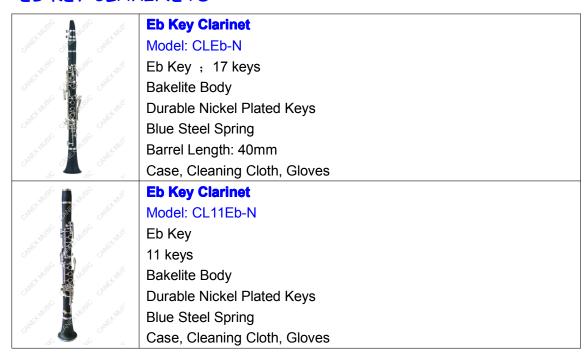

m

Adjustable Thumb Rest

Case, Cleaning Cloth, Gloves

Available Colour: black,red,blue,purple,yellow,green,white,pink,etc.

### **Rosewood Clarinet**

Model: CLR-B

Bb Key; 17 keys; Rosewood Body;

Durable Silver Plated Keys Blue Steel Needle Spring Barrel Length: 65mm

Inside Diameter Of Tube:14.85mm

Adjustable Thumb Rest

Case, Cleaning Cloth, Gloves

# C KEY CLARINETS



Model: CL11C-N C Key; 11 keys; Bakelite Body

**Durable Nickel Plated Keys** 

Blue Steel Spring

**Dual Barrel** 

Adjustable Thumb Rest

Case, Cleaning Cloth, Gloves

### **C Key Clarinet**

Model: CLC-N

C Key; 17 keys; Bakelite Body

**Durable Nickel Plated Keys** 

Blue Steel Spring; Adjustable Thumb Rest

Barrel Length: 49mm

Alternative Barrel Length: 46mm Case, Cleaning Cloth, Gloves





# EB KEY CLARINETS



# G KEY CLARINETS



## GERMANY CLARINETS





# ALTO CLARINETS



### **Alto Clarinet**

Model: CLA-S

Eb Key

**Bakelite Body** 

**Durable Silver Plated Keys** 

**Curved Neck** 

Case, Cleaning Cloth, Gloves

# **BASS CLARINETS**



### **Bass Clarinet**

Model: CLBC-S

Bb Key

**Bakelite Body** 

**Durable Silver Plated Keys** 

**Curved Neck** 

Case, Cleaning Cloth, Gloves

# JUNIOR CLARINETS & OBOES



### **Junior Clarinets & Oboes**

Model No: CLM-N

Bb Key

**Bakelite Body** 

Nickel Plated

Provided with clarinet

diapason and timbre,

very suitable for juniors Students.

# WOOD CLARINETS





# **OBOES**

# FULL AUTOMATIC OBOES

| OB2-N | Full Automatic Oboes                  |
|-------|---------------------------------------|
|       | OB2-N