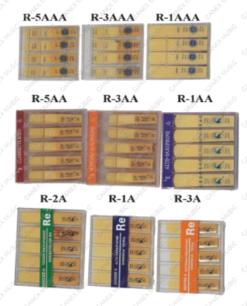

-3 Soprano Sax,Bakelite

## Leather Ligatures For Saxophone Mouthpieces



**LEATHER Ligature** 

This is a very nice quality after market Leather Ligature.

It has a single screw adjustment and is supplied with it's own Black plastic Mouthpiece cap. The Ligature applies an even pressure along the length of the reed without over-tightening aiding in a free blowing feel to be achieved

We have these Ligatures available for:

Alto Saxophone Tenor Saxophone Soprano Saxophone Baritone Sax

### Metal Liagure & Cap For Mouthpieces

We can Supply Metal Caps For The Saxophone Mouthpieces, Nickel Plated For Whom Would Like To Change Or Get Better Quality Mouthpiece Caps.

The Same Situation For the Ligature/Clip.

Metal Cap & Clip



### SAXOPHONE & CLARINET REEDS

#### SAXOPHONE & CLARINET REEDS



Reed

Your Choice of: Clarinet or Soprano / Alto /Tenor Saxophone Reeds in a full range of strengths.

Middle Grade(A), High Grade(AA), in a sealed box of ten, packed individually in clear plastic protectors. Top Grade(AAA), in a sealed box of 4, packed individually in clear plastic protectors.

Strengths Available: 1 1/2 - 2 - 2 1/2 - 3 - 3 1/2 - 4 - 4 1/2 - 5

| R-1A   | Alto Sax Reeds, Middle grade   |
|--------|--------------------------------|
| R-2A   | Tenor Sax Reeds, Middle grade  |
| R-3A   | Soprano Sax Reeds, Middle grad |
| R-5A   | Clarinet Reeds, Middle grade   |
|        |                                |
| R-1AA  | Alto Sax Reeds, High grade     |
| R-2AA  | Tenor Sax Reeds, High grade    |
| R-3AA  | Soprano Sax Reeds, High grade  |
| R-5AA  | Clarinet Reeds, High grade