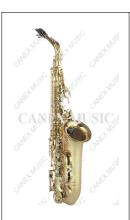

# **TENOR SAXOPHONE**

### **Tenor Saxophone**

Model: SAT202

Archaize Bronze; Bb Key;

High pitch #F key

Front F key; Blue Steel Spring

Bakelite Mouthpiece Hand Engraving Hard Shell Case

Belt, Gloves, Cleaning Cloth, Cork Grease